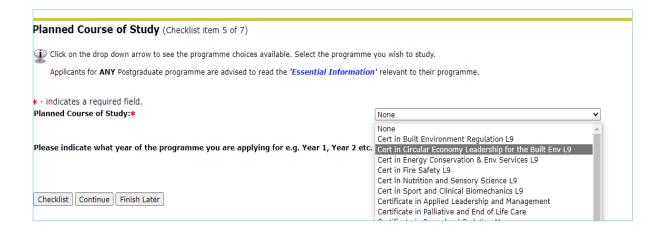

<u>Checklist item 5: Planned Course of Study</u> - Select the course you wish to apply. <u>Note</u> – you will need a separate application if you wish to apply for more than one course.

Ollscoil Teicneolaíochta an Atlantaigh