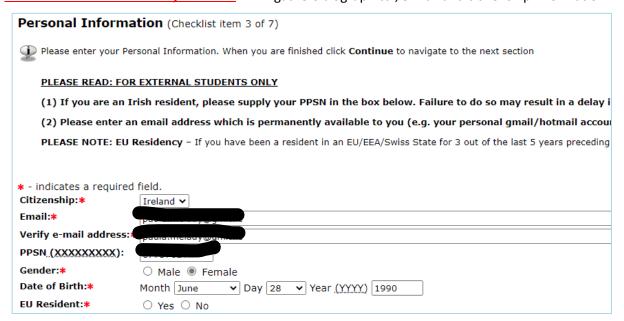

<u>Checklist item 3: Personal Information</u> – this gathers biographical, e-mail and citizenship information.

Ollscoil Teicneolaíochta an Atlantaigh

**Checklist item 4: International Information** – this gathers nationality and country of birth.