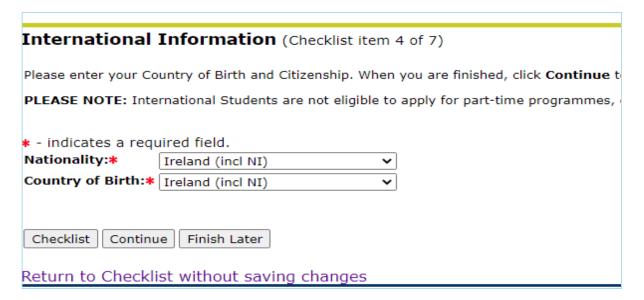

<u>Checklist item 3: Personal Information</u> – this gathers biographical, e-mail and citizenship information.

Ollscoil Teicneolaíochta an Atlantaigh

**Checklist item 4: International Information** – this gathers nationality and country of birth.