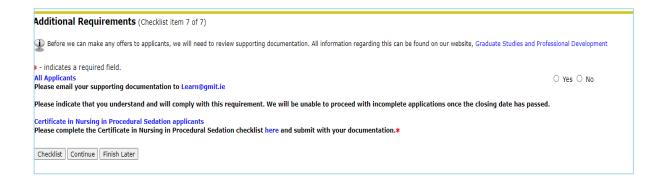

## **Checklist item 6: Previous college** – fill in details of previous third level qualifications.

<u>Checklist item 7: Additional Requirements</u> – lists any additional requirements you have to submit for your application.