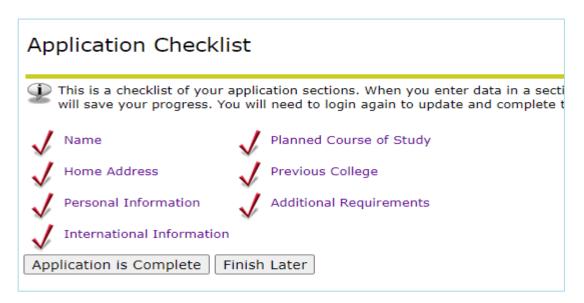

### 3.0 Checklist Items

Ollscoil Teicneolaíochta an Atlantaigh

To make a successful application there are a number of checklist items to be completed. These gather information to assist in processing your application. As you move through the checklist items some fields are mandatory and you will not be able to proceed without filling in.

**Note** - Checklist items can vary depending on application type so screenshots are indicative only.

As each checklist is completed they will be ticked off and you will be able to submit the application once all items are completed.

### 4.0 Submit Details

Once all checklist items are filled in they will be ticked as complete. To proceed to submission of the application please select *Application is complete*.

Admissions Agreement – Please review prior to agreeing. Once happy to proceed, selecting "I agree" to the terms will result in submission of your details.