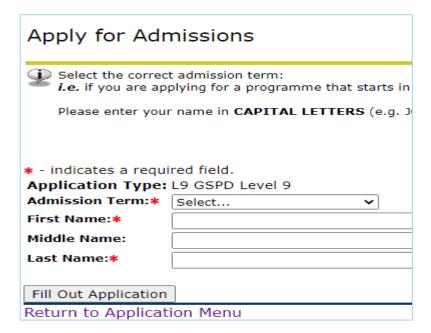

### Select and application type followed by Continue

Select the correct Admissions Term. Fill in name details in CAPITALS. Select Fill out Application.