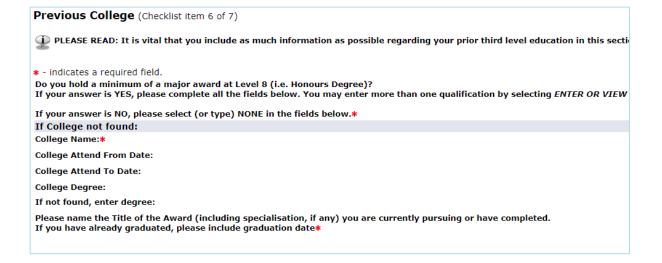

## **Checklist item 6: Previous college** – fill in details of previous third level qualifications.

<u>Checklist item 7: Additional Requirements</u> – lists any additional requirements you have to submit for your application.