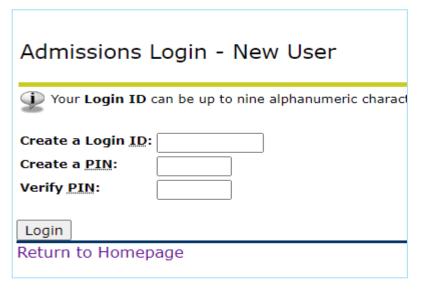

Upon first use please select *First time user account creation*.

Ollscoil Teicneolaíochta an Atlantaigh

Create a login ID and PIN. Please select something memorable as you will need to access applications made at a later point, if you are making more than one application in a term please use the same login details for all applications. When you revisit the application site you can login using the credentials set up.