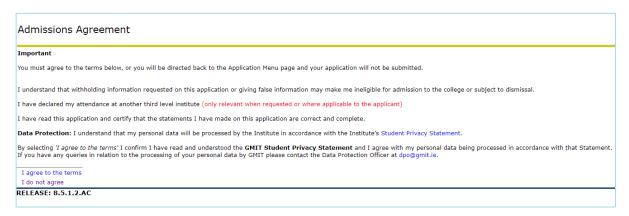

### 4.0 Submit Details

Once all checklist items are filled in they will be ticked as complete. To proceed to submission of the application please select *Application is complete*.

Admissions Agreement – Please review prior to agreeing. Once happy to proceed, selecting "I agree" to the terms will result in submission of your details.