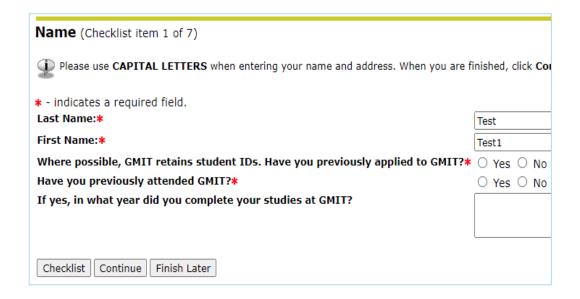

<u>Checklist item 1: Name</u> – this populates from the previous step, press continue to move on.

Ollscoil Teicneolaíochta an Atlantaigh

<u>Checklist item 2: Home Address</u> – this address will be used for all institute correspondence and should be a home address **not** a term time or work address.