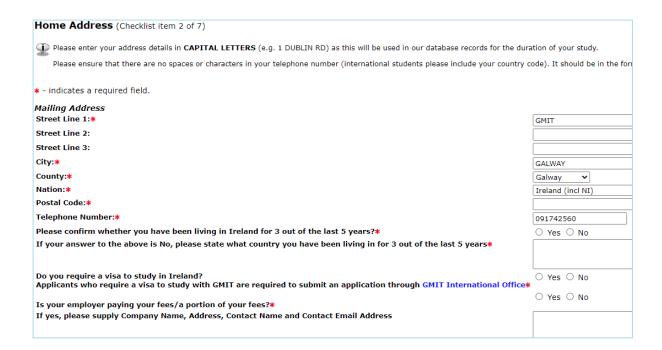

<u>Checklist item 1: Name</u> – this populates from the previous step, press continue to move on.

Ollscoil Teicneolaíochta an Atlantaigh

<u>Checklist item 2: Home Address</u> – this address will be used for all institute correspondence and should be a home address **not** a term time or work address.