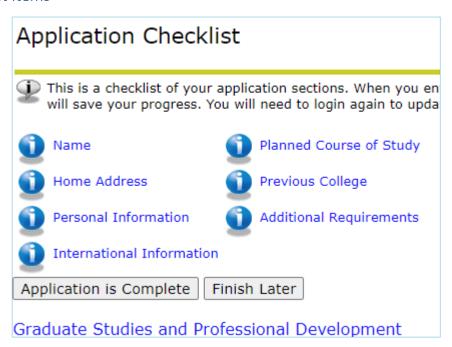

### 3.0 Checklist Items

Ollscoil Teicneolaíochta an Atlantaigh

To make a successful application there are a number of checklist items to be completed. These gather information to assist in processing your application. As you move through the checklist items some fields are mandatory and you will not be able to proceed without filling in.

**Note** - Checklist items can vary depending on application type so screenshots are indicative only.

As each checklist is completed they will be ticked off and you will be able to submit the application once all items are completed.

At any stage you can choose any of the options below. If you want to return to the application at a later point you can select Finish later. It will save checklists that are completed and you can pick up where you left off.

<u>Checklist item 1: Name</u> – this populates from the previous step, press continue to move on.

Ollscoil Teicneolaíochta an Atlantaigh

<u>Checklist item 2: Home Address</u> – this address will be used for all institute correspondence and should be a home address **not** a term time or work address.

<u>Checklist item 3: Personal Information</u> – this gathers biographical, e-mail and citizenship information.

Ollscoil Teicneolaíochta an Atlantaigh

**Checklist item 4: International Information** – this gathers nationality and country of birth.

<u>Checklist item 5: Planned Course of Study</u> - Select the course you wish to apply. <u>Note</u> – you will need a separate application if you wish to apply for more than one course.

Ollscoil Teicneolaíochta an Atlantaigh

## **Checklist item 6: Previous college** – fill in details of previous third level qualifications.

<u>Checklist item 7: Additional Requirements</u> – lists any additional requirements you have to submit for your application.