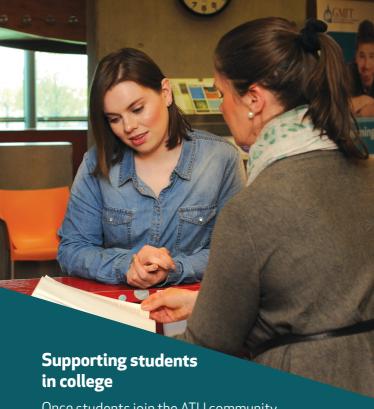

Once students join the ATU community, we can put supports in place.

### For example:

- Student Mentoring
- Financial Supports such as the Student Assistance Fund
- Supports for students with physical, sensory or specific learning difficulties