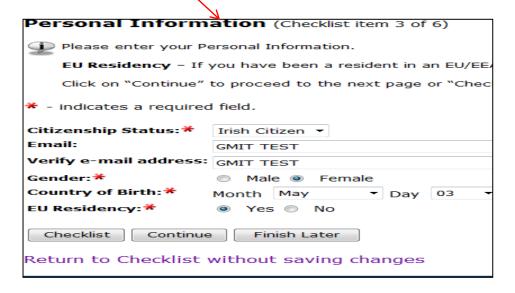

#### 7. Application Checklist

This is a checklist of your application sections. When you enter data in a section, a checkmark will appear by that section. When you have provided all the application information, click **Application is Complete** to start the application process. Incomplete applications may be updated at a later time.

#### 7. Application Checklist continued

This is a checklist of your application sections. When you enter data in a section, a checkmark will appear by that section. When you have provided all the application information, click **Application is Complete** to start the application process. Incomplete applications may be updated at a later time.