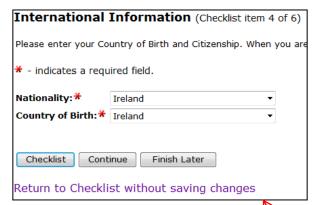

#### 7. Application Checklist

This is a checklist of your application sections. When you enter data in a section, a checkmark will appear by that section. When you have provided all the application information, click **Application is Complete** to start the application process. Incomplete applications may be updated at a later time.

#### 7. Application Checklist continued

This is a checklist of your application sections. When you enter data in a section, a checkmark will appear by that section. When you have provided all the application information, click **Application is Complete** to start the application process. Incomplete applications may be updated at a later time.