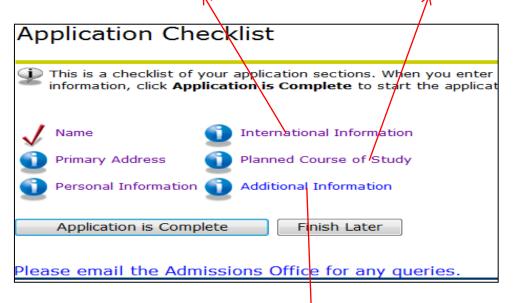

#### 7. Application Checklist

This is a checklist of your application sections. When you enter data in a section, a checkmark will appear by that section. When you have provided all the application information, click **Application is Complete** to start the application process. Incomplete applications may be updated at a later time.

#### 7. Application Checklist continued

This is a checklist of your application sections. When you enter data in a section, a checkmark will appear by that section. When you have provided all the application information, click **Application is Complete** to start the application process. Incomplete applications may be updated at a later time.