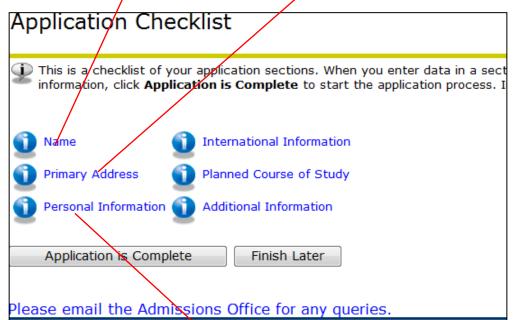

#### 7. Application Checklist

This is a checklist of your application sections. When you enter data in a section, a checkmark will appear by that section. When you have provided all the application information, click **Application is Complete** to start the application process. Incomplete applications may be updated at a later time.

#### 7. Application Checklist continued

This is a checklist of your application sections. When you enter data in a section, a checkmark will appear by that section. When you have provided all the application information, click **Application is Complete** to start the application process. Incomplete applications may be updated at a later time.