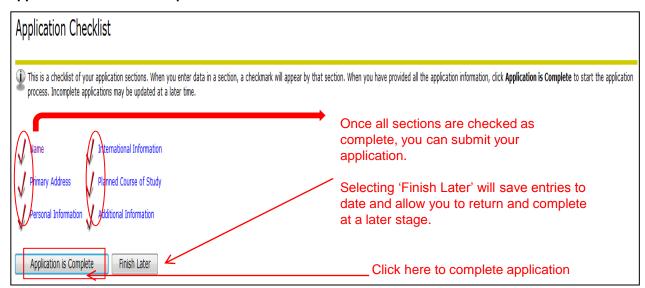

#### 7. Application Checklist

This is a checklist of your application sections. When you enter data in a section, a checkmark will appear by that section. When you have provided all the application information, click **Application is Complete** to start the application process. Incomplete applications may be updated at a later time.

#### 7. Application Checklist continued

This is a checklist of your application sections. When you enter data in a section, a checkmark will appear by that section. When you have provided all the application information, click **Application is Complete** to start the application process. Incomplete applications may be updated at a later time.

#### 8. Application Checklist Complete