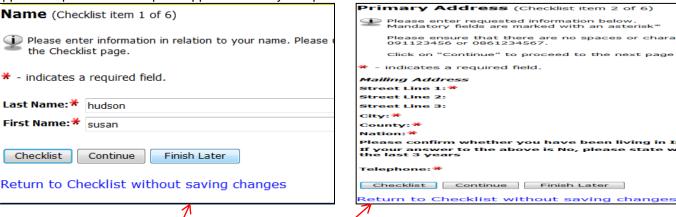

#### 7. Application Checklist

This is a checklist of your application sections. When you enter data in a section, a checkmark will appear by that section. When you have provided all the application information, click **Application is Complete** to start the application process. Incomplete applications may be updated at a later time.

#### 7. Application Checklist continued

This is a checklist of your application sections. When you enter data in a section, a checkmark will appear by that section. When you have provided all the application information, click **Application is Complete** to start the application process. Incomplete applications may be updated at a later time.